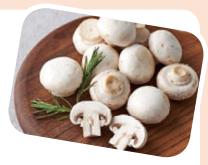

## 양송이 타파스

Story

타다스는 스페이에서 식사 전에 울라 7겉들어 간단히 먹는 오냥의 울식을 이르는 말이에요. 야당이버섯은 일본에 서도 구하기 쉬운 재충이고 떠쉬웃이라고 물기하죠.

Yol促杂全计 置字计四 UTETEDS 置字

라더 혈급의 클레스테홀 저하시 키는 역할도 해준다니 맛도 좋 고 건강에도 좋은 제품이니에 는 틀림때습니다. 네지 이달 의 우리에서는 스페이 타 다스우리를 아들이 버섯으로 따들어보는 바ば을 소개하다 다. 건강도 맛도 보는 눈도 클 제워지는 아들이 타다스 오늘 저