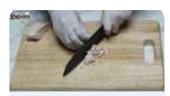

1701 on 1211/17/12?

① 양송이 버섯은 꼭지를 제거하고 불순물을 털어 흐르는 물에 살짝 씻 어준다.

② 닭 가슴살을 잘게 다지고 파프리카 와 양파도 잘게 다져준다.

③ 볼에 다진 재료를 넣고 후추를 살 짝 뿌려 간을 한다.

④ 양송이 버섯 속에 다진 재료들을 넣어주고 치즈를 잘라 올려준다.

⑤ 전자레인지에 치즈가 녹을 때 까지 돌려준다.

⑥ 한 입에 쏙쏙 먹는 재미도 있는 양 송이 타파스 완성.