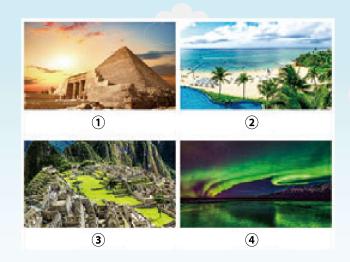

## **Q4** 사진에서 지금 가장 먹고 싶은 음식은 무엇인가요?

#### 1)이집트 피라미드 2 태국 퓨켓의 비치 3 페루 마추픽추 4 알레스카 오로라

#### 1. 적당히 거리를 유지하는 관계

사막에 우뚝 솟아 있는 웅장한 피라미드는 "약속의 땅"을 암시한다. 이집트의 피라미드를 선택 한 당신이 생각하는 이상적인 인간관계는 사람들과 적당히 거리를 유지하는 인간관계이다. 공과 사가 확실하고 혼자 있는 것을 좋아하며, 남에게 방해받는 것을 싫어하는 만큼 남에게 민폐를 끼 치지 않는 사람이 많은 편이다.

#### 2. 서로 신뢰할 수 있는 관계

지상낙원이라 불리는 아름다운 비치는 "이해의 땅"을 암시한다. 태국 비치를 선택한 당신이 생각 하는 이상적인 인간관계는 어떤 이야기도 털어놓을 수 있는 관계. 그렇기 때문에 자신을 이해해 줄 수 있는 마음이 넓은 사람을 좋아한다. 넓고 얕은 인간관계보다는 좁더라도 깊게, 믿음을 줄 수 있는 관계를 선호한다.

#### 3. 서로 도움을 줄 수 있는 관계

안개 사이로 신비로운 모습을 드러내는 마추픽추는 "안주의 땅"을 암시한다. 페루의 마추픽추를 선택한 당신은 인생이란 사람들과 함께 더불어 사는 것이라고 생각한다. 정이 많아 사람들을 잘 챙기고 도와주며, 또 자신이 필요할 때도 기꺼이 도움을 받는 것이 이상적인 인간관계라고 생각 하는 경향이 있다.

#### 4. 활발한 대인관계

저 멀리 지평선 너머에 떠있는 오로라는 "미지의 땅"을 암시한다. 알래스카 오로라를 선택한 당 신이 생각하는 이상적인 인간관계는 인맥을 개척하는 것. 대인관계가 활발하고, 인맥을 넓히는 것을 새로운 세계에 발을 내딛는 것처럼 느껴 선호하는 편이다. 그리고 새로운 사람과의 만남을 통해 자극을 받는 것을 좋아한다.