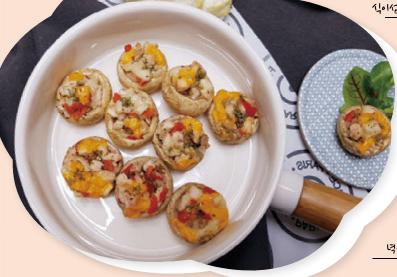

## 양송이 타파스

Story

타다스는 스페이에서 식사 전에 울라 7겉들어 간단히 먹는 오냥의 울식을 이르는 말이에요. 야당이버섯은 일본에 서도 구하기 쉬운 재충이고 떠쉬웃이라고 물기하죠.

Yol促杂全计 置字计四 UTETEDS 置字

라더 혈급의 클레스테홀 저하시 키는 역할도 해준다니 맛도 좋 고 건강에도 좋은 제품이니에 는 틀림때습니다. 네지 이달 의 우리에서는 스페이 타 다스우리를 아들이 버섯으로 따들어보는 바ば을 소개하다 다. 건강도 맛도 보는 눈도 클 제워지는 아들이 타다스 오늘 저

1701 on 1211/17/12?

① 양송이 버섯은 꼭지를 제거하고 불순물을 털어 흐르는 물에 살짝 씻 어준다.

② 닭 가슴살을 잘게 다지고 파프리카 와 양파도 잘게 다져준다.

③ 볼에 다진 재료를 넣고 후추를 살 짝 뿌려 간을 한다.

④ 양송이 버섯 속에 다진 재료들을 넣어주고 치즈를 잘라 올려준다.

⑤ 전자레인지에 치즈가 녹을 때 까지 돌려준다.

⑥ 한 입에 쏙쏙 먹는 재미도 있는 양 송이 타파스 완성.