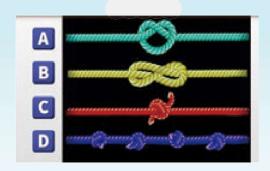

니다.

#### A. 사실은 더 눈에 띄고 싶었어!

당신은 주목받고 싶은 욕구가 채워지지 않았던 사람입니다. 마치 무대 위의 스타처럼 사람들에 게 인정받고 주목받는 동경의 대상으로 인식되고 싶었을 거에요. 혹시 이루지 못한 꿈이나 목표 가 있었다면 아직 늦지 않았으니 망설이지 말고 다시 도전해보세요.

#### B. 사실은 싫어하는 사람을 혼내주고 싶었어!

당신은 싫어하는 사람을 혼내 주고 싶은 욕구를 억눌러온 사람입니다. 자신에게 짓궂게 굴거나 상처를 준 사람에게 복수를 하고 싶었지만 복수를 하게 되면 똑같은 사람이 된다는 생각에 망설 였을 거에요. 혹시 주위 사람에게 크게 상처 받았거나 배신을 당했던 경험이 있었나요? 화가 나 면 혼자서만 삭히지 말고 되돌려주는 것도 나쁘지 않아요.

#### C. 사실은 더 나쁜 짓도 하고 싶었어!

당신은 좀 더 자유롭게 살고 싶었던 욕구가 채워지지 않았던 사람입니다. 사실은 마음껏 하고 싶 은 일, 하고 싶은 말들을 다 해보고 싶었고 가끔은 나쁜 짓도 하고 싶었죠. 하지만 스스로를 통제 하던 당신은 지금 현재 주변 사람들에게 잘 보여야 한다는 강박감이 생긴 것 같네요.

#### D. 늘 진정한 친구를 갖고 싶었어!

당신은 진정한 친구를 갖고 싶은 욕구가 채워지지 않았던 사람입니다. 친구를 사귀어도 같이 어 울리는 친구들과 성격이 잘 맞지 않았던 경험이 있었나요? 아니면, 믿었던 친구로부터 배신을 당 했거나 하는 경험 때문에 인간관계에 있어서 두려움을 갖게 되었네요.



# Q8 당신이 실제로 보았을 때 가장 감동적이며 마음을 울리는 건 어떤 장면인가요?



#### ▶당신의 장점을 알아보는 심리테스트입니다.

A) 번뜩이는 공간지각력/비슷한 부류: 건축가, 발명가

A를 선택한 당신은 뛰어난 공간지각력을 가지고 있습니다. 따라서 선이나 모양, 형태와 이런 요 소들 사이의 관계에 대한 이해력이 남들에 비해 월등하다고 할 수 있습니다. 이러한 것들이 단순 히 머리 속에만 있는 것이 아니라 현실적으로 표현하는 것에도 능숙하기 때문에 손재주 또한 매 우 좋은 편입니다.

B) 냉철한 논리력/비슷한 부류: 수학자, 과학자

B를 선택한 당신은 숫자를 효과적으로 사용하는 데 강점을 가지고 있으며, 상관 관계나 패턴을 매우 잘 파악하는 편입니다. 어떠한 일이든 수학의 공식처럼 단계를 거쳐 문제를 해결하려고 하 는 성향을 가지고 있습니다. 논리와 이성을 우선시하고 어떠한 일이든 철저한 계산과 분석을 미 리 하기 때문에 좀처럼 실패하는 일이 없습니다.

C) 매력만점 화술/비슷한 부류: 작가, 선생님

C를 선택한 당신은 대화의 힘을 누구보다 잘 알고 있으며, 스스로의 생각을 말로 나타내는 데 뛰 어난 능력을 가지고 있습니다. 다른 사람에 비해 사용하는 어휘의 폭이 매우 넓기 때문에 무언가 를 표현하는데 있어서도 남들과는 차원이 다릅니다. 아무리 사소한 주제라도 당신의 입을 거치면 세상에서 가장 웃기거나 혹은 가장 슬픈 이야기거리로 변할 수 있습니다.

D)서글서글한 친화력/비슷한 부류: 사업가, 정치가

D를 선택한 당신은 상대방의 행동을 해석하는 데 탁월한 능력을 가지고 있어 표정이나 몸짓에 서 나오는 힌트와 단서를 놓치는 법이 없습니다. 이를 바탕으로 사람을 대하기 때