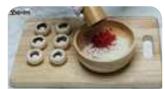

1701 on 1211/17/12?

① 양송이 버섯은 꼭지를 제거하고 불순물을 털어 흐르는 물에 살짝 씻 어준다.

② 닭 가슴살을 잘게 다지고 파프리카 와 양파도 잘게 다져준다.

③ 볼에 다진 재료를 넣고 후추를 살 짝 뿌려 간을 한다.

④ 양송이 버섯 속에 다진 재료들을 넣어주고 치즈를 잘라 올려준다.

⑤ 전자레인지에 치즈가 녹을 때 까지 돌려준다.

⑥ 한 입에 쏙쏙 먹는 재미도 있는 양 송이 타파스 완성.