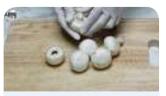

1701 on 1211/17/12?

① 양송이 버섯은 꼭지를 제거하고 불순물을 털어 흐르는 물에 살짝 씻 어준다.

② 닭 가슴살을 잘게 다지고 파프리카 와 양파도 잘게 다져준다.

③ 볼에 다진 재료를 넣고 후추를 살 짝 뿌려 간을 한다.

④ 양송이 버섯 속에 다진 재료들을 넣어주고 치즈를 잘라 올려준다.

⑤ 전자레인지에 치즈가 녹을 때 까지 돌려준다.

⑥ 한 입에 쏙쏙 먹는 재미도 있는 양 송이 타파스 완성.