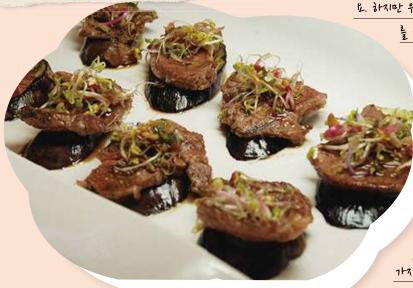

## 가지 등심 카나페

## Story

카나피는 내용이나 크래커 위에 치즈, 인초비 등 의 재․ 를 올라서 한 십에 떠울 수 있게 만든다네

区, 計划时 乳는 가지와 등人配至 이러한 재克

를 THOLISH 볼까 하나다. 가지의 보

라ঙ 내는 아트(10+U771 시

소는 얼만 속에 쌓이는 노

四월 初州计四 吐吐豆

य्नारी, येष्ट्री जारीजा

五年證金叶正計配 2771

에 毕竟 吹이 强心告

糙 吸口 农口红红 翌

午 处告 经到7 比似的吸给

다. रे भुमार ष्मां घरोर

水积品和四量红湖加叶

rad rad

<mark>│소스</mark>│간장, 올리고당, 레몬즙, 다진마늘, 다진청양고추

① 간장2, 올리고당1, 레몬즙1, 다진 마늘 0.5 다진 청양고추0.5를 섞어 주어 소스를 만든다.

② 준비한 가지를 적당한 두께로 썰어준다.

③ 등심의 기름기를 제거하고 썰어둔 가지 보다 조금 크게 잘라준다.

④ 기름을 두른 팬에 센 불에서 바싹 익혀준다.

⑤ 소금과 후추로 간을 살짝한 등심을 센 불에서 딱 한 번만 구워준다.

⑥ 접시에 가지, 고기, 새싹, 소스 순 서로 플레이팅해주면 완성.