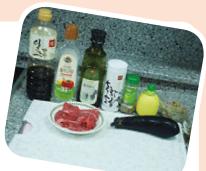

## 가지 등심 카나페

## Story

카나피는 내용이나 크래커 위에 치즈, 인초비 등 의 재․ 를 올라서 한 십에 떠울 수 있게 만든다네

区, 計划时 乳는 가지와 등人配至 이러한 재克

를 THOLISH 볼까 하나다. 가지의 보

라ঙ 내는 아트(10+U771 시

소는 얼만 속에 쌓이는 노

四월 初州计四 吐吐豆

य्नारी, येष्ट्री जारीजा

五年證金叶正計配 2771

에 毕竟 吹이 强心告

糙 吸口 农口红红 翌

午 处告 经到7 比似的吸给

다. रे भुमार ष्मां घरोर

水积品和四量红湖加叶

rad rad

<mark>│소스</mark>│간장, 올리고당, 레몬즙, 다진마늘, 다진청양고추

① 간장2, 올리고당1, 레몬즙1, 다진 마늘 0.5 다진 청양고추0.5를 섞어 주어 소스를 만든다.

② 준비한 가지를 적당한 두께로 썰어준다.

③ 등심의 기름기를 제거하고 썰어둔 가지 보다 조금 크게 잘라준다.

④ 기름을 두른 팬에 센 불에서 바싹 익혀준다.

⑤ 소금과 후추로 간을 살짝한 등심을 센 불에서 딱 한 번만 구워준다.

⑥ 접시에 가지, 고기, 새싹, 소스 순 서로 플레이팅해주면 완성.